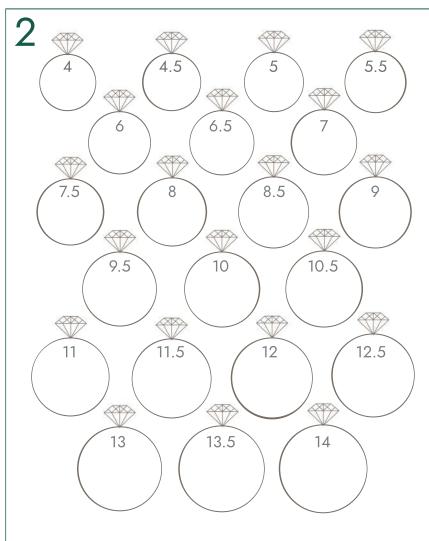

If you have an existing ring available, it is easy to align the ring with the one of the circles above. Simply place the existing ring with the inside edge of the ring fitting against the matching circle.