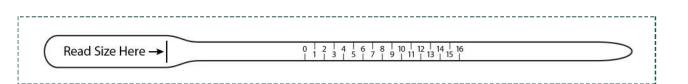

## Printable Ring Sizer

Three Methods to Size Your Ring

1

- 1. Print this page and cut out the Ring Sizer shown above. Cut a small slit next to the arrow.
- 2. Place the Ring Sizer aaround your finer, then slip the pointed end through the slit with the numbers facing outward.
- 3. Tighten the Ring Sizer by pulling the pointed end toward your finger. The fit should be snug but comfortable
- 4. Simply read the number pointed to by the arrow next to "Read Size Here."